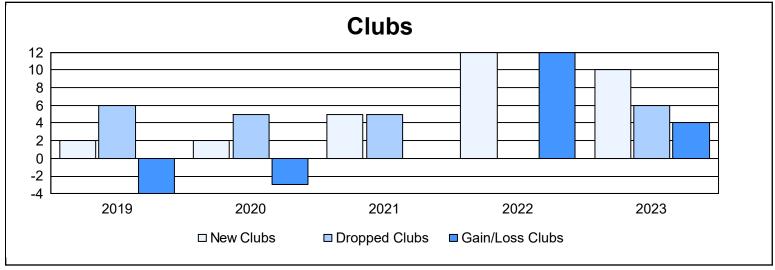

District 306 C2 As of June 2023 Cumulative

| Year      | New<br>Clubs | Dropped<br>Clubs | Gain/<br>Loss<br>Clubs | New<br>Members | Charter<br>Members | Reinstate<br>Members | Transfer<br>Members | Total<br>Member<br>Added | Total<br>Members<br>Dropped | Gain/<br>Loss<br>Members |
|-----------|--------------|------------------|------------------------|----------------|--------------------|----------------------|---------------------|--------------------------|-----------------------------|--------------------------|
| 2018-2019 | 2            | 6                | -4                     | 121            | 91                 | 68                   | 19                  | 299                      | 597                         | -298                     |
| 2019-2020 | 2            | 5                | -3                     | 197            | 79                 | 56                   | 1                   | 333                      | 375                         | -42                      |
| 2020-2021 | 5            | 5                | 0                      | 148            | 138                | 14                   | 23                  | 323                      | 453                         | -130                     |
| 2021-2022 | 12           | 0                | 12                     | 526            | 346                | 23                   | 7                   | 902                      | 497                         | 405                      |
| 2022-2023 | 10           | 6                | 4                      | 370            | 310                | 52                   | 18                  | 750                      | 467                         | 283                      |
| Average   | 6            | 4                | 2                      | 272            | 193                | 43                   | 14                  | 521                      | 478                         | 44                       |